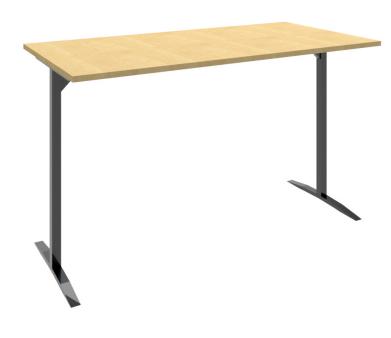

# **DUAL T LEG DESK**

CODE: RET2913

#### **PRODUCT DESCRIPTION**

The Dual T Leg Student Desk has a sleek design that makes it a great addition to any classroom. Built by Batger.

#### COMPOSITION

18mm Laminate top (Laminex E0 board)35 x 20mm steel frame (square tube)

#### **SPECIFICATIONS**

W1200 D600 H720